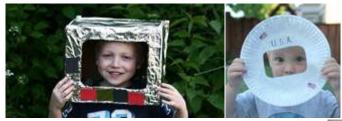

On our Space Day, pupils will become astronauts in our space stations, complete astronaut training and even hear a story from a real-life astronaut.

We would like all of the children to come to school dressed up as astronauts. These costumes can be as simple as a plain white t-shirt and we would also love to see you use recycled materials to create your own helmets and jet packs. Please see some examples of costumes below.