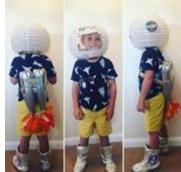

On our Space Day, pupils will become astronauts in our space stations, complete astronaut training and even hear a story from a real-life astronaut.

We would like all of the children to come to school dressed up as astronauts. These costumes can be as simple as a plain white t-shirt and we would also love to see you use recycled materials to create your own helmets and jet packs. Please see some examples of costumes below.