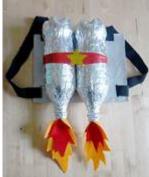

On our Space Day, pupils will become astronauts in our space stations, complete astronaut training and even hear a story from a real-life astronaut.

We would like all of the children to come to school dressed up as astronauts. These costumes can be as simple as a plain white t-shirt and we would also love to see you use recycled materials to create your own helmets and jet packs. Please see some examples of costumes below.