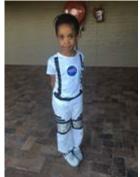

On our Space Day, pupils will become astronauts in our space stations, complete astronaut training and even hear a story from a real-life astronaut.

We would like all of the children to come to school dressed up as astronauts. These costumes can be as simple as a plain white t-shirt and we would also love to see you use recycled materials to create your own helmets and jet packs. Please see some examples of costumes below.